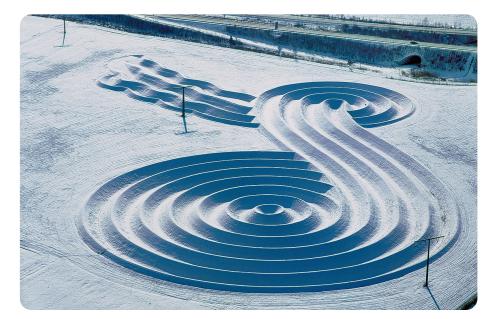

wigs and rocks, to make sculptures within the landscape. Land art may be temporary, such as A Line Made by Walking. Richard Long made this line in the grass by repeatedly walking backwards and forwards.



A Line Made by Walking by Richard Long, 1967

#### **Installations**

Some land artists bring materials inside from the outdoor environment to create installations in galleries and exhibition spaces.



Banquet by Rebecca Louise Law, 2019



Cold Dark Matter: An Exploded View by Cornelia Parker, 1991

# **Relief sculpture**

A relief sculpture projects from a flat surface. A high relief sculpture clearly projects out of the surface and looks like it is freestanding. A low relief, or bas-relief, sculpture does not project far out of the surface and is visibly attached to the background.



Earth Sign by Wilhelm Holderied, 1995

## **Glossary**

|  | Ciossaiy         |                                                                                                  |
|--|------------------|--------------------------------------------------------------------------------------------------|
|  | earthwork        | Art that has been made by shaping the land or making shapes in the land using natural materials. |
|  | freestanding     | A structure that stands alone and is not attached to something else.                             |
|  | installation     | A piece of 3-D art that is designed to change a space.                                           |
|  | relief sculpture | A 3-D sculpture that projects from a flat background or floor.                                   |
|  |