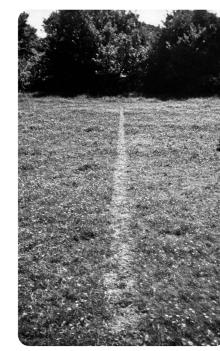

## Materials in land art

Land art can be made from many materials. Some artists sculpt the land into pieces called earthworks. Other artists use natural materials, such as twigs and rocks, to make sculptures within the landscape. Land art may be temporary, such as A Line Made by Walking. Richard Long made this line in the grass by repeatedly walking backwards and forwards.

A Line Made by Walking by Richard Long, 1967