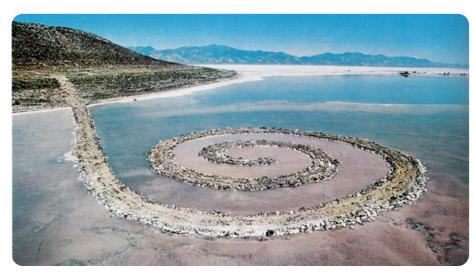

### **Land art**

Land art, or Earth art, is art that is made within the landscape. Land art is usually captured using photography because it is temporary and often made on a large scale.

Spiral Jetty by Robert Smithson, 1970